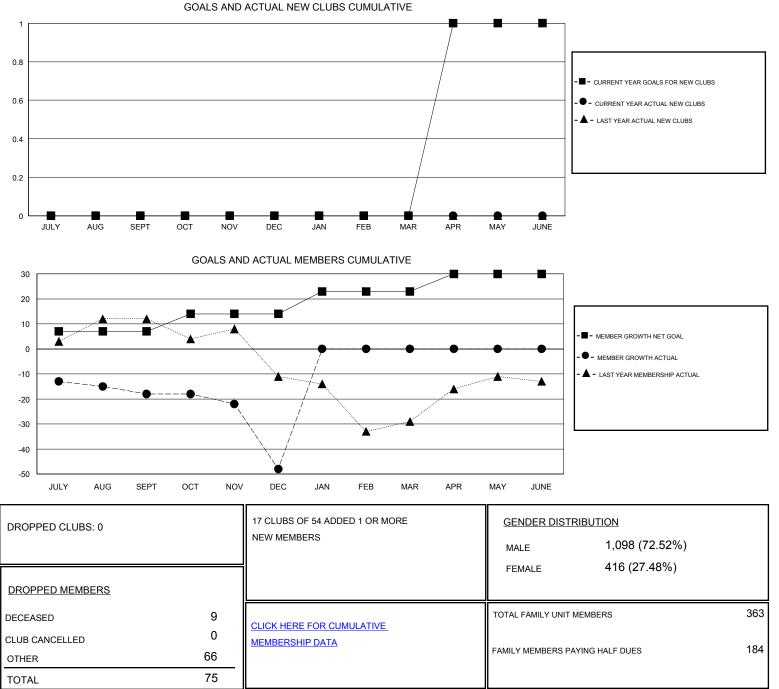

## District 5M 4

Results as of: 12/31/2019

| GMT:                           | LOCATION MINNESOTA |   |   |                                  |   |    | GMT CA |
|--------------------------------|--------------------|---|---|----------------------------------|---|----|--------|
| Clubs<br>RESULTS FOR 2019-2020 |                    |   |   | Members<br>RESULTS FOR 2019-2020 |   |    |        |
|                                |                    |   |   |                                  |   |    |        |
| JULY/AUG/SEPT                  | 0                  | 0 | 0 | JULY/AUG/SEPT                    | 7 | 14 | 31     |
| OCT/NOV/DEC                    | 0                  | 0 | 0 | OCT/NOV/DEC                      | 7 | 17 | 44     |
| JAN/FEB/MAR                    | 0                  | 0 | 0 | JAN/FEB/MAR                      | 9 | 0  | 0      |
| APR/MAY/JUNE                   | 1                  | 0 | 0 | APR/MAY/JUNE                     | 7 | 0  | 0      |